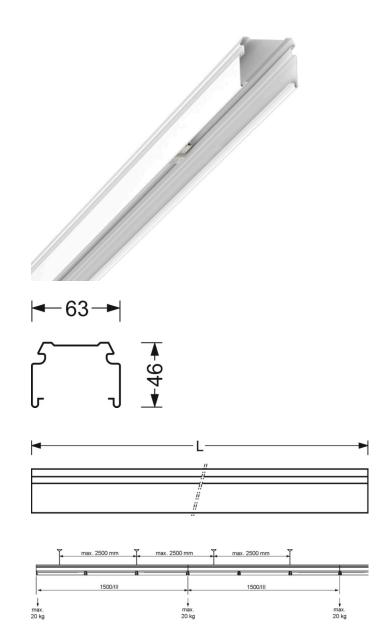

## **ELECTRICAL ENGINEERING**

46 mm

| Wiring                 |                  |                                   | 5x2.5mm²               |
|------------------------|------------------|-----------------------------------|------------------------|
| MECHAN                 | ICS              |                                   |                        |
| Housing colour         |                  |                                   | traffic white RAL 9016 |
| Dimensions (LxWxH/DxH) |                  |                                   | 3070mm x 63mm x 46mm   |
| Weight (net)           | )                |                                   | 3.3kg                  |
| Type of installation   |                  | Mounting rail system installation |                        |
| Dimensio               | ns               |                                   |                        |
| L<br>B                 | 3070 mm<br>63 mm | Length<br>Width                   |                        |

Height